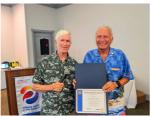

### Al Allen and 2024-25 Board Duly Installed

By Matthew Palmer on Monday, July 8, 2024

Ken Guidera, past president, and Al Allen, 2024-25 president, celebrated receiving a District Governor's citation, the end of a successful Rotary Year and the start of The Magic of Rotary year. Read More